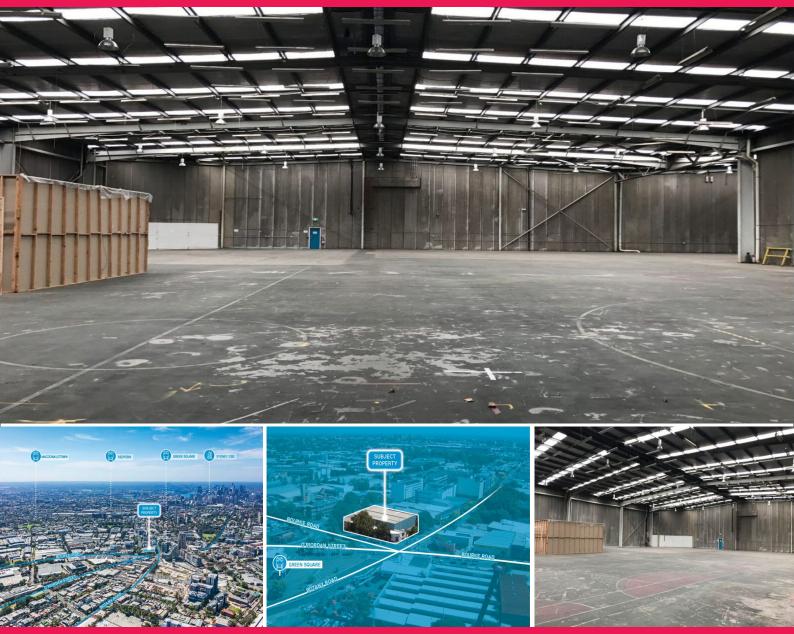

## **Showroom in the Best Location**

Offering a single storey warehouse this short term solution would be ideal for a clearance style store for home wares, furniture and the like. Will suit potential uses such as retail, fashion outlet, showroom or warehousing.

Features include:

- Easy access location
- Near Green Square Train Station and minutes away from Sydney CBD
- 2846sqm of warehouse space

For more information or to inspect this property, feel free to give Deans Property a call today!