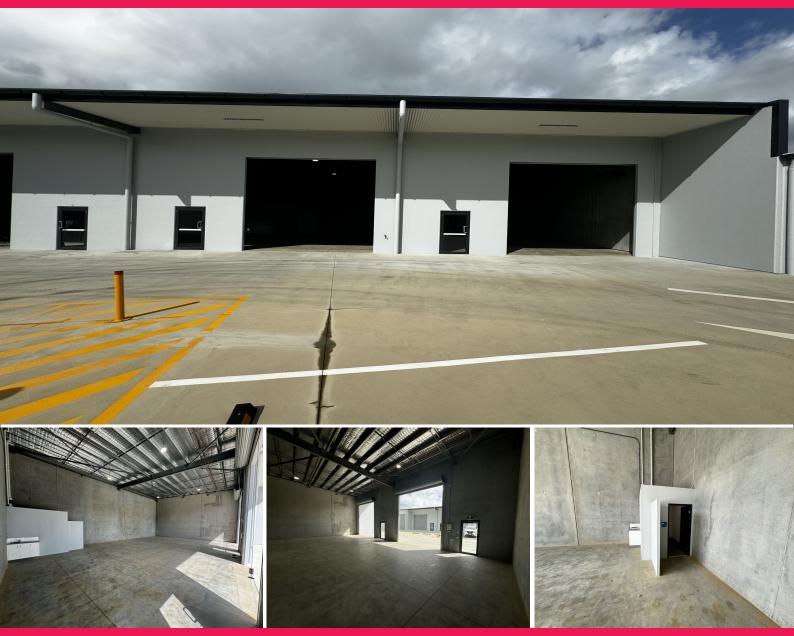

# New Warehouse Smithfield - 208 sqm - For Lease

RWC Cairns is pleased to present this new warehouse tenancy for lease located at 10/66-70 Mount Milman, Smithfield. The property offers a spacious 208 sqm building area - mixed use precinct 2 - trades & services, ideal for a variety of low impact industrial or warehouse purposes. Convenient access to major roads and transport links from this location.

Features of the tenancy:

Two automatic high clearance roller doors 4.4 m high Two glass entrance doors NBN connectivity LED lighting Kitchenette 29 shared car parks ons Industrial

FOR LEASE

Contact Agents Grant Timmins or Helen Crossley 208sqm