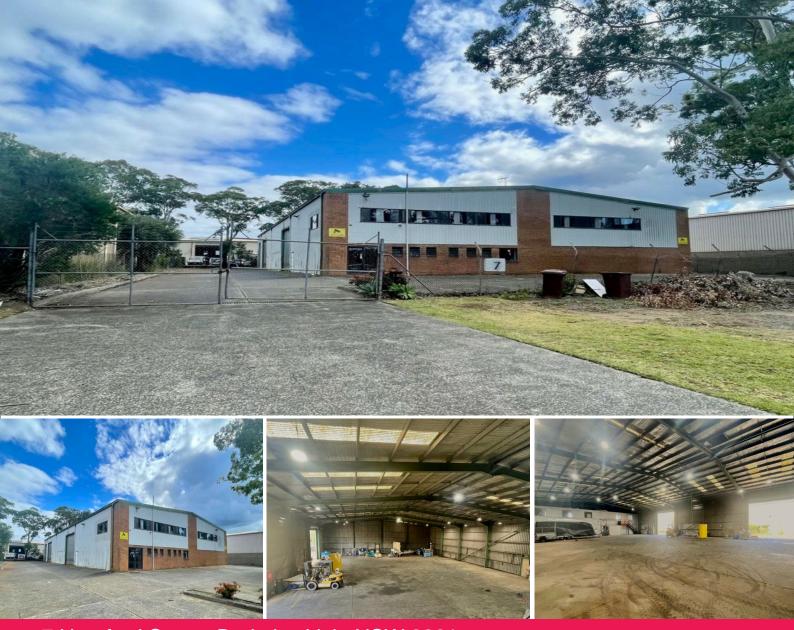

## This is it! Freehold and Great Value Factory with Power!

This property has the location close to the M1 Sydney to Newcastle Motorway, Westfield shopping centre, Tuggerah Business Park, plus two access points at Ourimbah and Tuggerah to the Freeway.

This excellent high clearance factory has multiple high and wide roller doors for superb access on the site with a large concrete hardstand area great parking, and office area over two floors with amenities. Industrial FOR SALE \$2,990,000 + GST 1132sgm