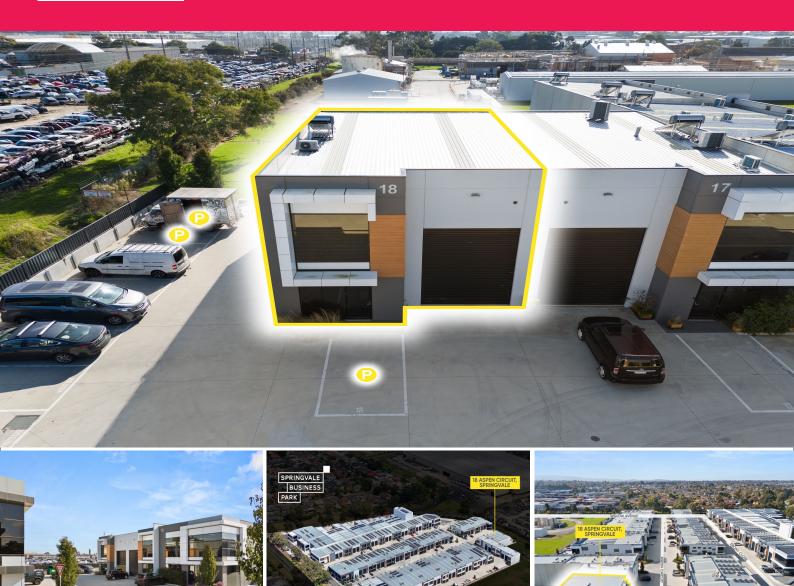

## Occupy or Invest | Quality Warehouse with Monthly Tenancy

RWC Oakleigh proudly presents 18 Aspen Circuit, Springvale which is being offered to the market via a public on-site Auction scheduled for Tuesday 4th June 2024 at 12:00 pm.

18 Aspen Circuit is located in Stage 1 of the exclusive Springvale Business Park and presents a rare opportunity for one lucky purchaser to secure ownership in what has come to be known as the new benchmark for design & quality of industrial warehouses & Business Parks in Melbourne.

? Total building area | 185m2\*

? Internal clearance up to 8m\*

? Full size kitchenette

Industrial
FOR SALE
Auction (Unless Sold Prior)
185sqm