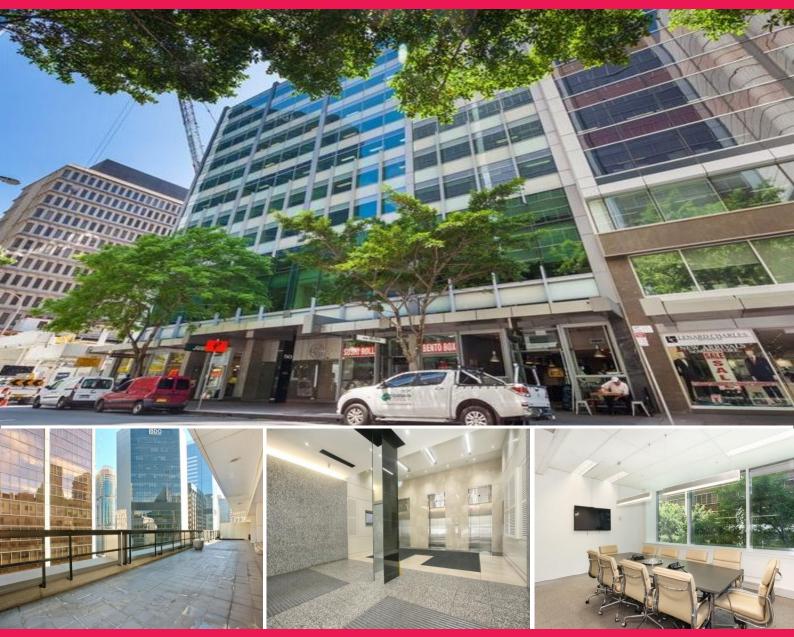

## Suite 206/50 Clarence Street, Sydney NSW 2000

## SUITES AT 50 CLARENCE STREET

Directly adjacent to Wynyard Walk Station's entrance, 50 Clarence Street is located on the eastern side of Clarence Street at the intersection of Margaret Street.

This high-profile location enjoys an outstanding reputation for excellent business services, cafes, bars and convenient access to all modes of public transport.

With a recently refurbished ground floor lobby, three elevators, rear lane access, wide window frontages and quality services this building is the place to be.

For more information or

Offices FOR LEASE Contact Agent 83sqm