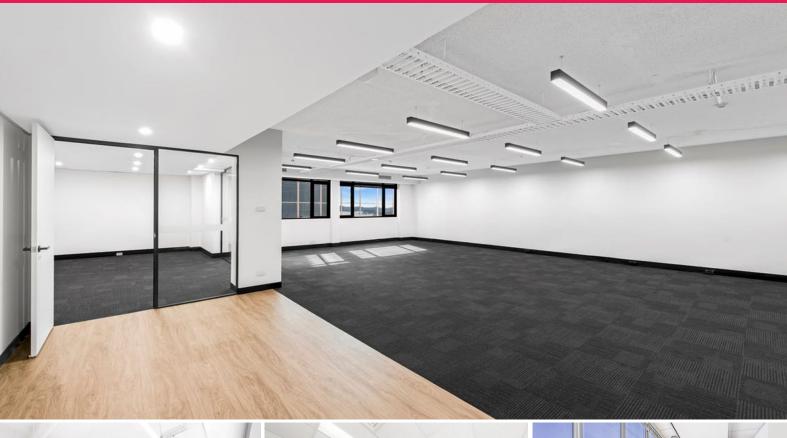

## **AMAZING VALUE OFFICE SPACE WITH FIT-OUTS & VIEWS**

Situated in a highly convenient location just a short stroll to Wynyard Station, Barangaroo and the centre of the city's financial & business district, 189 Kent offers excellent rental value.

189 Kent provides companies and occupants the following features:

.Great light and easterly views.

.Plug and play fit-out comprising reception, large boardroom, 12 cabled workstations, 2 offices, kitchen, and large COMMS/Storge room.

- . Refurbished with exposed ceilings
- . LED Linear lighting
- . Glass boardroom
- . Modern refurbished foyer
- . Upgraded lifts and ai

FOR LEASE

Offices

\$495 PSM PA GROSS + GST 137.7sqm