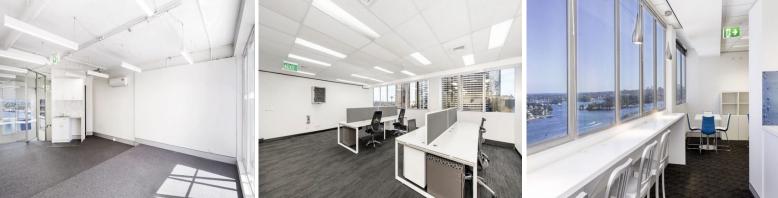

189 Kent provides companies and occupants the following features:

.Great light and easterly views.

.Plug and play fit-out comprising reception, large boardroom, 12 cabled workstations, 2 offices, kitchen, and large COMMS/Storge room.

- . Refurbished with exposed ceilings
- . LED Linear lighting
- . Glass boardroom
- . Modern refurbished foyer
- . Upgraded lifts and ai

FOR LEASE

Offices

\$495 PSM PA GROSS + GST 137.7sqm