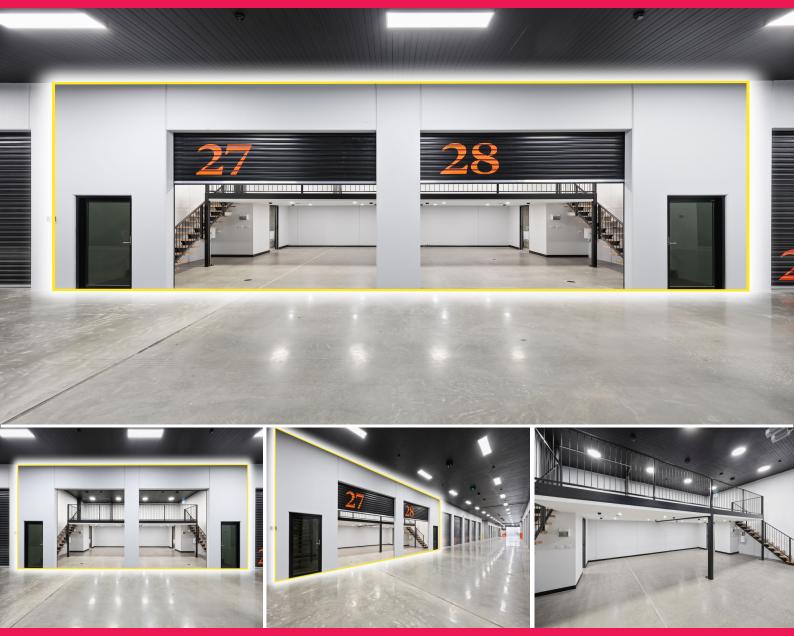

## One-of-a-Kind | Flexie Unit with Mezzanine, Showers & Toilets

Situated within the industry renowned Springvale Business Park and accessible via a gated entry ramp, these units are located within an expansive 4,500 m2\* basement with minimum 4.5m\* internal clearance and an array of functional and luxury inclusions.

Flexie [noun] A dynamic and versatile commercial storage unit housed in a high-end, multi-amenity facility with a can-do attitude.

Units 27 & 28 feature:

- + Total building area | 90m2\*
- + Plus further carpeted mezzanine | 54m2\*
- + High Gloss polished concrete floor
- + 2x showers & 2x toile