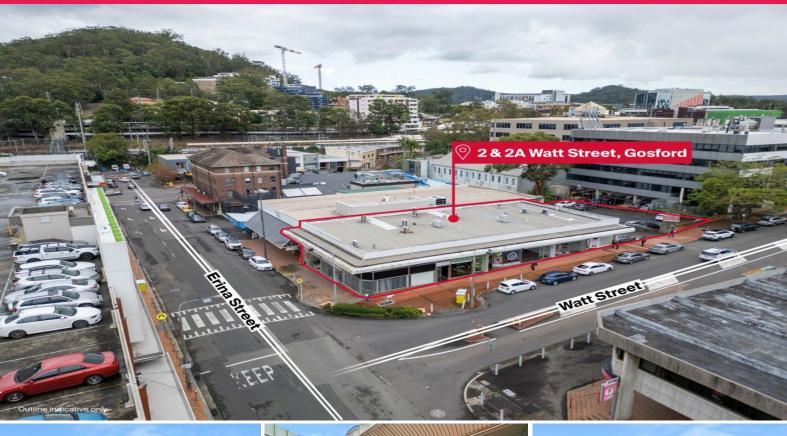

## LJ Hooker Commercial

2 &/2a Watt Street, Gosford NSW 2250

## Prime Commercial Freehold Property for Sale in Gosford CBD

Nestled in the bustling heart of Gosford CBD, this landmark freehold building presents a unique opportunity for investors and developers. Boasting a strategic location opposite Australia Post and adjacent to the Imperial Shopping Centre, the property features eight retail shops on the ground floor and a modern office suite above. The adjoining vacant land is currently leased for short term parking.