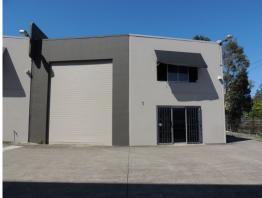

### 259m2\* Factory With Street Exposure

- \* 139m2\* factory floor area
- \* 20m2\* ground floor office
- \* 100m2\* storage mezzanine
- \* Secure complex with ample parking
- \* Available August 2024
- \* Don't delay! Call now for your immediate inspection