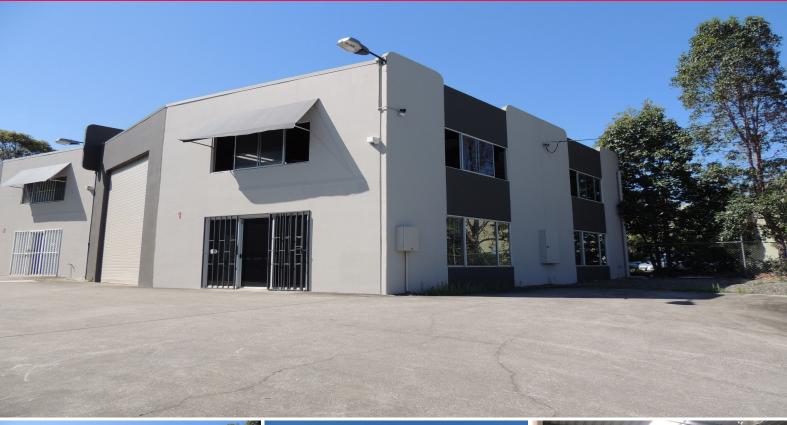

# Ray White.

1/8 Maiella Street, Stapylton QLD 4207

### 259m2\* Factory With Street Exposure

- \* 139m2\* factory floor area
- \* 20m2\* ground floor office
- \* 100m2\* storage mezzanine
- \* Secure complex with ample parking
- \* Available August 2024
- \* Don't delay! Call now for your immediate inspection

#### Industrial

FOR LEASE

\$32,900pa + GST + OG

259sqm