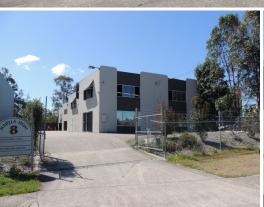

# Ray White.

1/8 Maiella Street, Stapylton QLD 4207

### 259m2\* Factory With Street Exposure

- \* 139m2\* factory floor area
- \* 20m2\* ground floor office
- \* 100m2\* storage mezzanine
- \* Secure complex with ample parking
- \* Available August 2024
- \* Don't delay! Call now for your immediate inspection