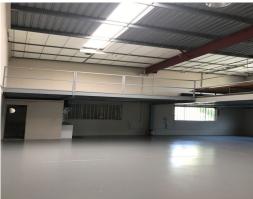

### 259m2\* Factory With Street Exposure

- \* 139m2\* factory floor area
- \* 20m2\* ground floor office
- \* 100m2\* storage mezzanine
- \* Secure complex with ample parking
- \* Available August 2024
- \* Don't delay! Call now for your immediate inspection