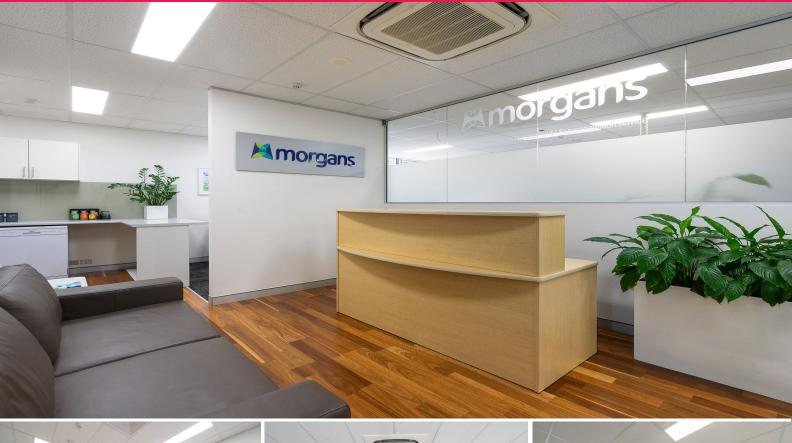

## **Discover Prime Commercial Oasis in Mona Vale's Vibrant Hub**

Located in the bustling heart of Mona Vale, this contemporary commercial office space, spanning approximately 146m?. Nestled amidst vibrant cafes, eateries, prominent shops, and transportation options, this bright and modern space offers an ideal setting for diverse commercial ventures.

Key features include:

Approximate size of 146m? Well-appointed kitchen facilities Versatile floor plan to Offices FOR LEASE Contact Agent 146sqm

Ella Bullock 0421 047 153 ella@thenorthagency.com.au