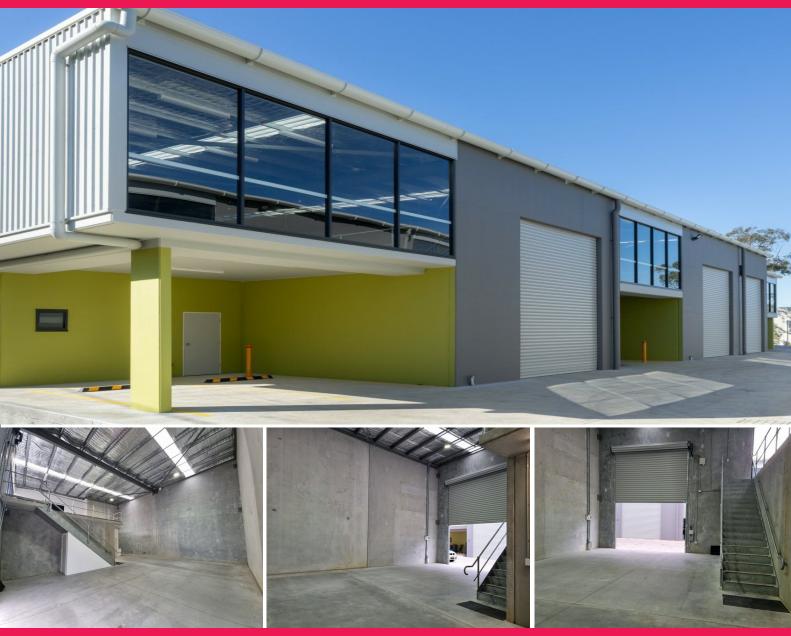

## **EXCELLENT WAREHOUSE WITH STORAGE MEZZANINE**

Approx 183m2 full concrete high clearance warehouse Ground floor area approx. 129m2

Concrete storage mezzanine approx. 54m2

Automatic roller doors and 3 phase power supply

2 On-site covered car parking spaces

Unisex disabled bathroom with shower facility

Under stairs storage

Kitchenette area

Zoned E4 General Industrial (previously known as IN1)

Cafe on site to satisfy your lunch and coffee requirements.

Close to M1 Motorway and approx. 30 minutes to Hornsby

Disclaimer:

All information contain

Industrial
FOR LEASE
\$550.00 Net Per Week + GST
183sqm