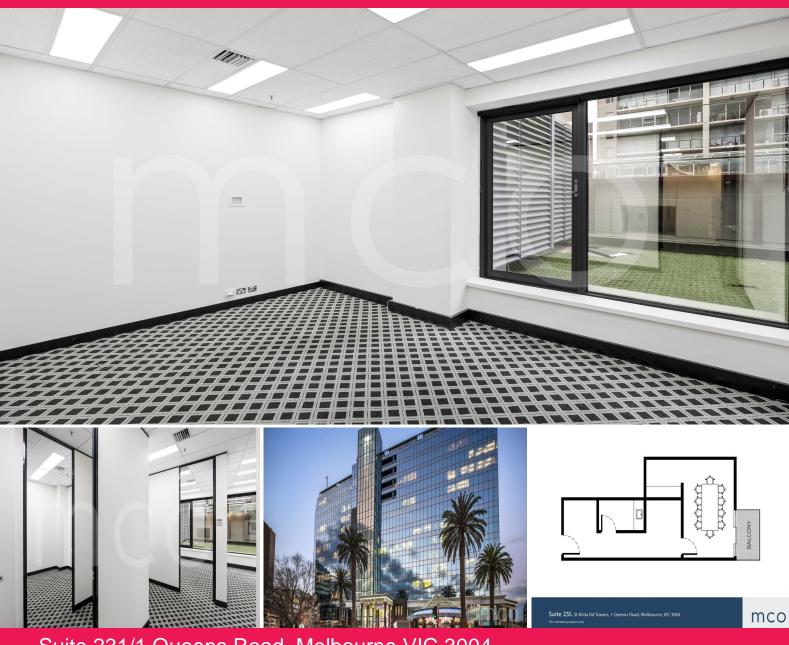

## Secure Investment in Iconic Building. City Fringe Location.

Suite 231 in the prominent position of Melbourne's CBD fringe boasts the ideal purchasing opportunity to expand an investment portfolio. Currently in a lease agreement spanning multiple suites, Suite 231 features:

- Securely leased until Jan 2027
- Large windows allowing plenty on natural light
- Private access to expansive shared balcony
- Newly available

As a valued tenant of St Kilda Rd Towers, enjoy a range of excellent services and premium facilities on-site including:

Enjoy a seamless journe

Offices
FOR SALE
Contact Agent.
39sqm

**DEAGUE GROU** 

Melbourne Commercial
Office Sales & Leasing