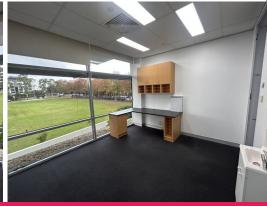

- ? Total area 81m?\*
- ? Complete fit out in place
- ? Building provides 24 hour security access
- ? Disability compliant
- ? Three (3) secure basement car spaces included
- ? Available to occupy now