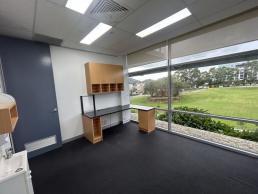

- ? Total area 81m?\*
- ? Complete fit out in place
- ? Building provides 24 hour security access
- ? Disability compliant
- ? Three (3) secure basement car spaces included
- ? Available to occupy now