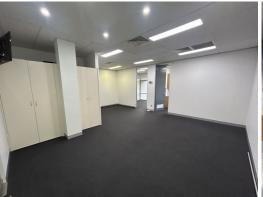

- ? Total area 81m?\*
- ? Complete fit out in place
- ? Building provides 24 hour security access
- ? Disability compliant
- ? Three (3) secure basement car spaces included
- ? Available to occupy now