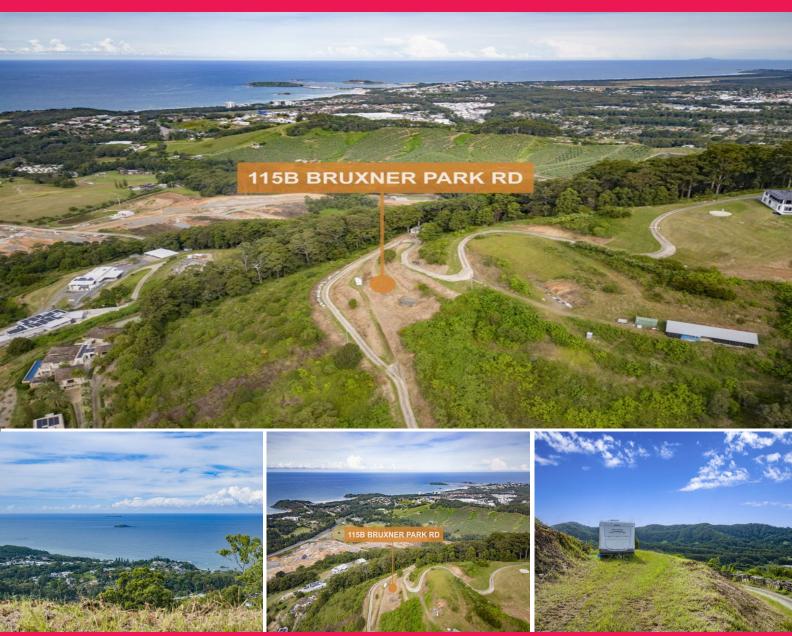

## 115b Bruxner Park Road, Korora NSW 2450

## Rare 2ha block with views as far as the eye can see...

Sitting approximately 210m above sea level, this coastal 2ha block delivers the most impressive ocean, island and coastline views you can imagine. Spectacular storms rolling in over deep blue ocean. An ever changing backdrop of the Solitary islands and over 100km of dynamic coastline all within view of your future dream home.

The property's ideal North aspect ensures all day sun. Cool in summer, warm in winter, protected from harsh Southerly weather.

Just 8 minutes from town, but with privacy that feels like you're miles from anywhere.