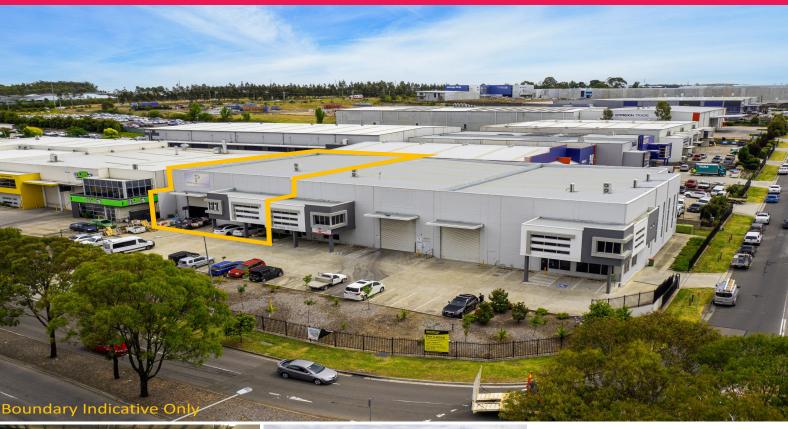

## **Modern Industrial Unit with Great Exposure**

Ideally located on the corner of Anderson Road and Dunn Road Smeaton Grange, just off Camden Valley Way, with the well established Smeaton Grange industrial precinct. The subject property boasts excellent access to the M5 & M7 Motorways and all major Sydney road networks. All essential services are in close proximity within the Narellan Town Centre.

- ? Modern Industrial Unit 904m?\*
- ? Full height concrete panel construction
- ? Container height roller shutter door access
- ? Ground floor showroom/reception with amenities
- ? Well-presented mezzanine office
- ? Available July 2024