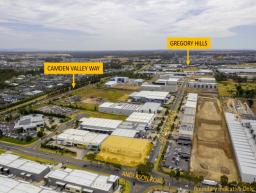

## **Modern Industrial Unit with Great Exposure**

Ideally located on the corner of Anderson Road and Dunn Road Smeaton Grange, just off Camden Valley Way, with the well established Smeaton Grange industrial precinct. The subject property boasts excellent access to the M5 & M7 Motorways and all major Sydney road networks. All essential services are in close proximity within the Narellan Town Centre.