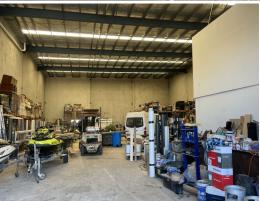

- ? Modern Industrial Unit 904m?\*
- ? Full height concrete panel construction
- ? Container height roller shutter door access
- ? Ground floor showroom/reception with amenities
- ? Well-presented mezzanine office
- ? Available July 2024