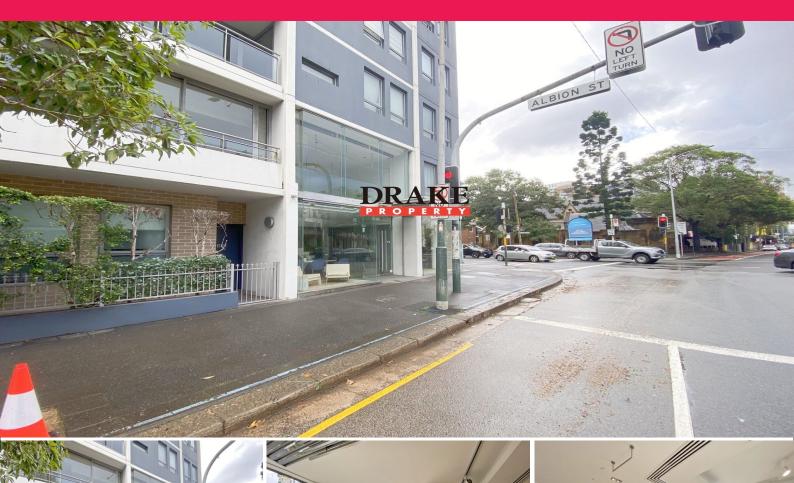

## Retail Showroom For Your Brand At Surry Hills(Shared Tenancy)

- \*Dual frontage sit on the major city-Airport Artery
- \*Ideal brand exposure to 35,000 plus motor vehicles daily
- \*Corner position Albion/Flinders Street
- \*Ideal for showroom, creative office for professional

Extensive glass frontage and just moments to Bourke and Oxford Street shopping and dining, bus station 10 meters away and a 10 minute walk to Central Station.

Key features of the property include:

- \*\*Wraparound floor to ceiling glass fa?ade
- \*\*Sun drenched North and East aspect
- \*\*179 sqm internal area

Retail

FOR LEASE

\$52,000 pa

179sqm