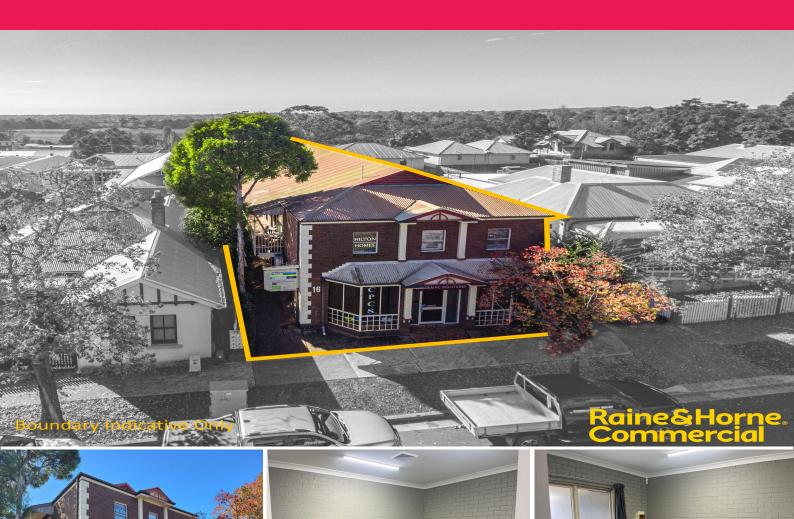

## **Quality Office Space in Camden Town Centre**

16 Hill Street is ideally located in the heart of Camden town centre. Surrounded by many professional businesses and within easy walking distance to Camden's main street and public transport options.

- ? Functional first floor office space of 68m?\*
- ? Fitted out including two separate offices and reception area
- ? Ducted air conditioning and internal kitchenette
- ? Ample on-street parking surrounding
- ? Suitable for many small businesses
- ? Available to occupy now