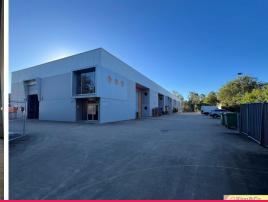

## Modern Office/Warehouse!

- Modern 323sqm office/warehouse
- Prime Sumner location
- Easy access
- Price to lease at \$ 145/sqm net p.a plus GST

Conveniently located in the heart of Sumner is this modern concrete tilt slab office/warehouse. This quality property totals 323sqm and incorporates 251sqm clearspan warehouse, 36sqm ground floor office, and 36sqm mezzanine storage. Easy truck access is provided via its container height roller door.

Great value renting at \$145/sqm net plus GST.

Industrial FOR LEASE \$145/sqm pa 323sqm