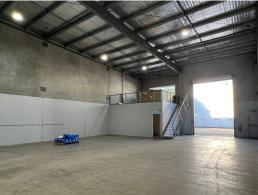

## Modern Office/Warehouse!

- Modern 323sqm office/warehouse
- Prime Sumner location
- Easy access
- Price to lease at \$ 145/sqm net p.a plus GST

Conveniently located in the heart of Sumner is this modern concrete tilt slab office/warehouse. This quality property totals 323sqm and incorporates 251sqm clearspan warehouse, 36sqm ground floor office, and 36sqm mezzanine storage. Easy truck access is provided via its container height roller door.