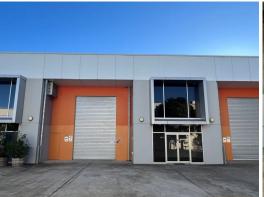

## Modern Office/Warehouse!

- Modern 323sqm office/warehouse
- Prime Sumner location
- Easy access
- Price to lease at \$ 145/sqm net p.a plus GST

Conveniently located in the heart of Sumner is this modern concrete tilt slab office/warehouse. This quality property totals 323sqm and incorporates 251sqm clearspan warehouse, 36sqm ground floor office, and 36sqm mezzanine storage. Easy truck access is provided via its container height roller door.

Great value renting at \$145/sqm net plus GST.

Industrial FOR LEASE \$145/sqm pa 323sqm