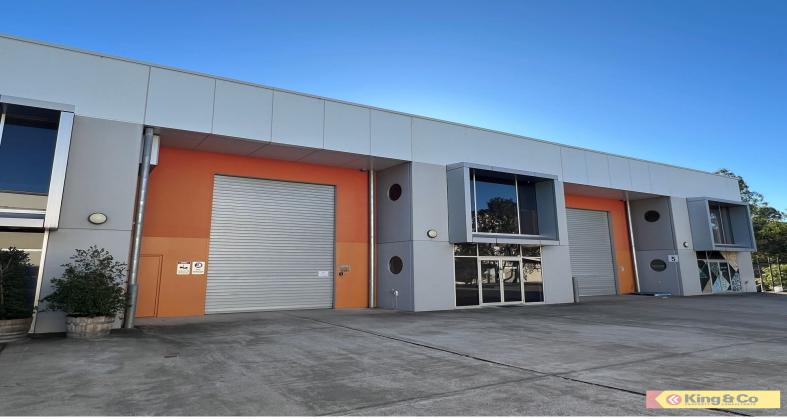

## Modern Office/Warehouse!

- Modern 323sqm office/warehouse
- Prime Sumner location
- Easy access
- Price to lease at \$ 145/sqm net p.a plus GST

Conveniently located in the heart of Sumner is this modern concrete tilt slab office/warehouse. This quality property totals 323sqm and incorporates 251sqm clearspan warehouse, 36sqm ground floor office, and 36sqm mezzanine storage. Easy truck access is provided via its container height roller door.

Great value renting at \$145/sqm net plus GST.

Industrial FOR LEASE \$145/sqm pa 323sqm