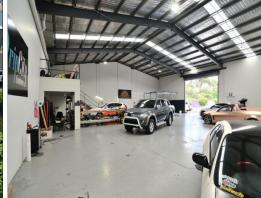

### **IDEAL FOR MECHANICS / PANEL BEATERS / SPRAY PAINTERS**

- ? Total area 601sqm
- ? Warehouse area 459sqm
- ? Air-conditioned offices over 2 levels 142sqm
- ? Reception area with waiting room
- ? Clear span warehouse
- ? 2 x Container height roller door
- ? Great natural lighting
- ? Secure hardstand area
- ? 3 Phase power
- ? Internal amenities and 2 kitchenette facilities
- ? Minutes from Pacific Highway on/off ramps and major arterial roads