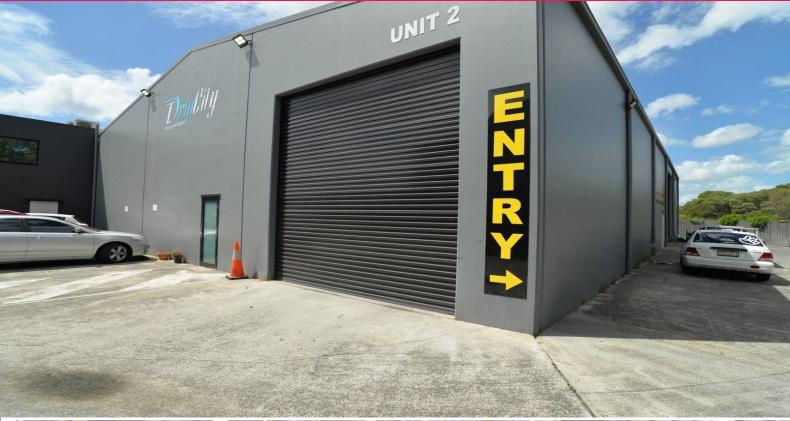

### **IDEAL FOR MECHANICS / PANEL BEATERS / SPRAY PAINTERS**

- ? Total area 601sqm
- ? Warehouse area 459sqm
- ? Air-conditioned offices over 2 levels 142sqm
- ? Reception area with waiting room
- ? Clear span warehouse
- ? 2 x Container height roller door
- ? Great natural lighting
- ? Secure hardstand area
- ? 3 Phase power
- ? Internal amenities and 2 kitchenette facilities
- ? Minutes from Pacific Highway on/off ramps and major arterial roads

#### **AVAILABLE NOW**

Slacks Creek is located within the Brisbane Region approximately 21 kilometres Southeast of the Brisbane CBD. Its position is greatly serviced by the Pacific Highway linking both the north and the south along with the