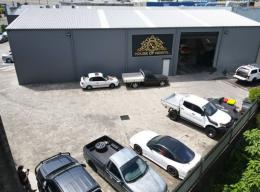

### **IDEAL FOR MECHANICS / PANEL BEATERS / SPRAY PAINTERS**

- ? Total area 601sqm
- ? Warehouse area 459sqm
- ? Air-conditioned offices over 2 levels 142sqm
- ? Reception area with waiting room
- ? Clear span warehouse
- ? 2 x Container height roller door
- ? Great natural lighting
- ? Secure hardstand area
- ? 3 Phase power
- ? Internal amenities and 2 kitchenette facilities
- ? Minutes from Pacific Highway on/off ramps and major arterial roads