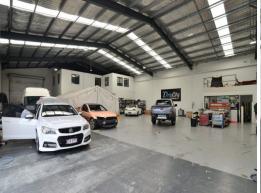

### **IDEAL FOR MECHANICS / PANEL BEATERS / SPRAY PAINTERS**

- ? Total area 601sqm
- ? Warehouse area 459sqm
- ? Air-conditioned offices over 2 levels 142sqm
- ? Reception area with waiting room
- ? Clear span warehouse
- ? 2 x Container height roller door
- ? Great natural lighting
- ? Secure hardstand area
- ? 3 Phase power
- ? Internal amenities and 2 kitchenette facilities
- ? Minutes from Pacific Highway on/off ramps and major arterial roads