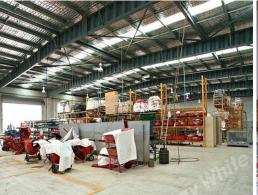

## **CORPORATE FREESTANDER - SUBMIT ALL OFFERS!**

Well located in Spine Street, with easy access to Sumners Road, Centenary Highway and Ipswich Motorway. ? 1,664sqm clear span warehouse accessed via 4 roller doors

- ? 457sqm corporate office/reception over two levels
- ? Large manager's office with its own amenities
- ? 8 metre internal warehouse height
- ? Good 3 phase power supply and air lines fitted throughout
- ? Fully fenced and secure site with alarm system installed
- ? Excellent truck access with ample container set down area
- ? Available For Lease or Sale as vacant possession or long term tenanted investment