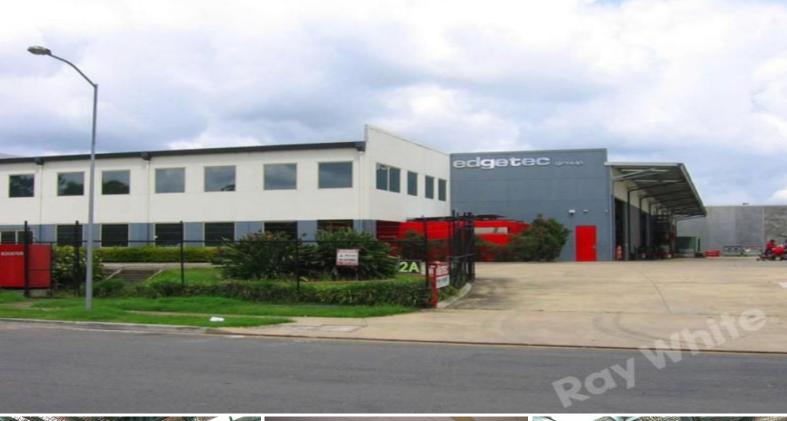

## **CORPORATE FREESTANDER - SUBMIT ALL OFFERS!**

Well located in Spine Street, with easy access to Sumners Road, Centenary Highway and Ipswich Motorway. ? 1,664sqm clear span warehouse accessed via 4 roller doors

- ? 457sqm corporate office/reception over two levels
- ? Large manager's office with its own amenities
- ? 8 metre internal warehouse height
- ? Good 3 phase power supply and air lines fitted throughout
- ? Fully fenced and secure site with alarm system installed
- ? Excellent truck access with ample container set down area
- ? Available For Lease or Sale as vacant possession or long term tenanted investment