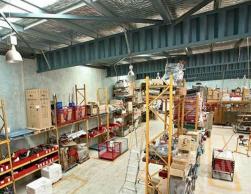

## **CORPORATE FREESTANDER - SUBMIT ALL OFFERS!**

Well located in Spine Street, with easy access to Sumners Road, Centenary Highway and Ipswich Motorway. ? 1,664sqm clear span warehouse accessed via 4 roller doors

- ? 457sqm corporate office/reception over two levels
- ? Large manager's office with its own amenities
- ? 8 metre internal warehouse height
- ? Good 3 phase power supply and air lines fitted throughout
- ? Fully fenced and secure site with alarm system installed
- ? Excellent truck access with ample container set down area
- ? Available For Lease or Sale as vacant possession or long term tenanted investment