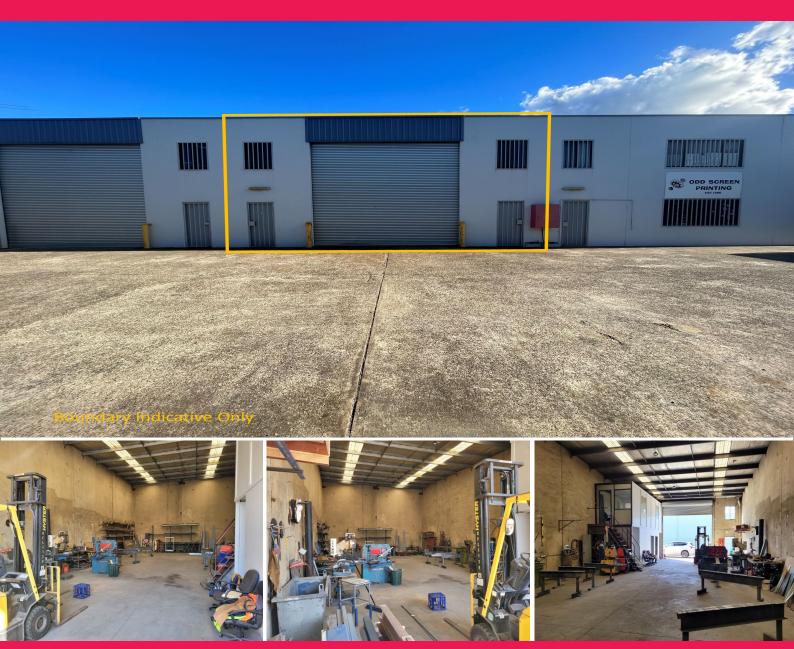

## **Superb Industrial Unit on York Road**

This exceptional industrial unit is ideally located on York Road, just off Aero Road and provides excellent access to the M5 & M7 Motorways via the Brooks Road on ramp. Within easy walking distance to the Ingleburn CBD & Railway station.

- ? Functional industrial unit totalling 217m?
- ? Located in a small complex of 6 only
- ? Full height concrete panel construction
- ? 6.5 metre plus internal clearances
- ? Container height roller shutter door access
- ? Excellent truck & vehicle accessibility with wide driveway
- ? Ample parking
- ? Available mid July 2024