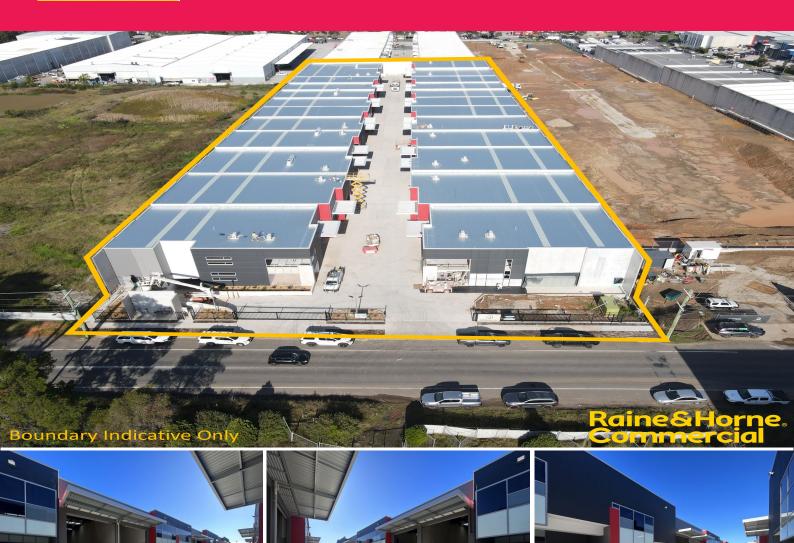

## 42-46 Turner Road, Smeaton Grange NSW 2567

## Brand New Industrial Units | Completion due shortly

Located within the Turner Estate Industrial Complex. These brand new industrial units are easily accessed from Turner Road, just off Camden Valley Way, within the booming Smeaton Grange Industrial precinct. Within close proximity to the M5 & M7 Motorways via Narellan Road and all the essential services of the Narellan town centre.

- ? Unit sizes ranging from 361m?\* to 475m?\*
- ? Units offer mezzanine office space and storage
- ? Full height concrete panel construction with 7 metre clearance
- ? Container height roller shutter door access
- ? Allocated car parking to each unit
- ? Secure complex with excellent vehicle access