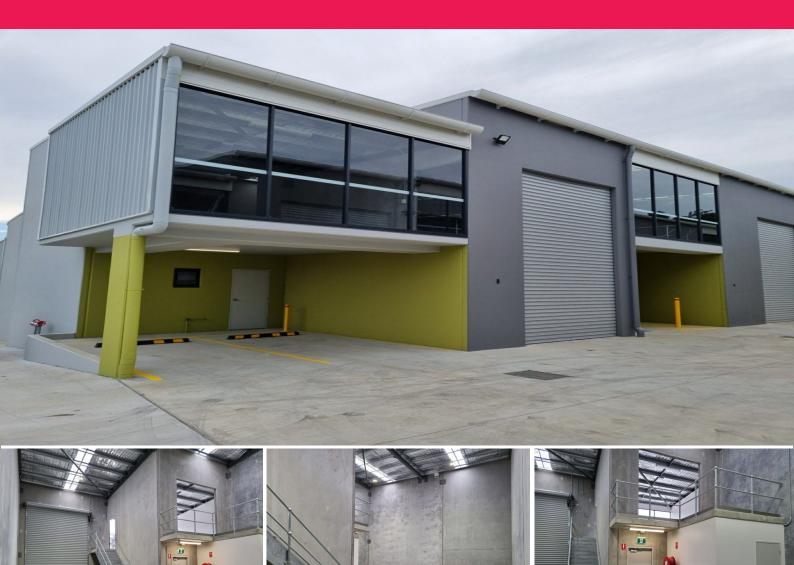

## FANTASTIC WAREHOUSE IN SOMERSBY

This is a fantastic warehouse approx. 117 sqm on the ground floor.

The warehouse is constructed of full concrete panel with high clearance up to approx. 6.5 metres.

The mezzanine area is approximately 46 sqm and could easily be converted to an administration space as it is partially enclosed and has a nice north east aspect through the glass panel windows.

- Unisex bathroom and shower with disabled access
- Kitchenette with hot water system
- Automatic roller door
- 3 phase power available
- New LED instant wareh

Industrial FOR LEASE \$30,000 pa gross + GST 163sqm