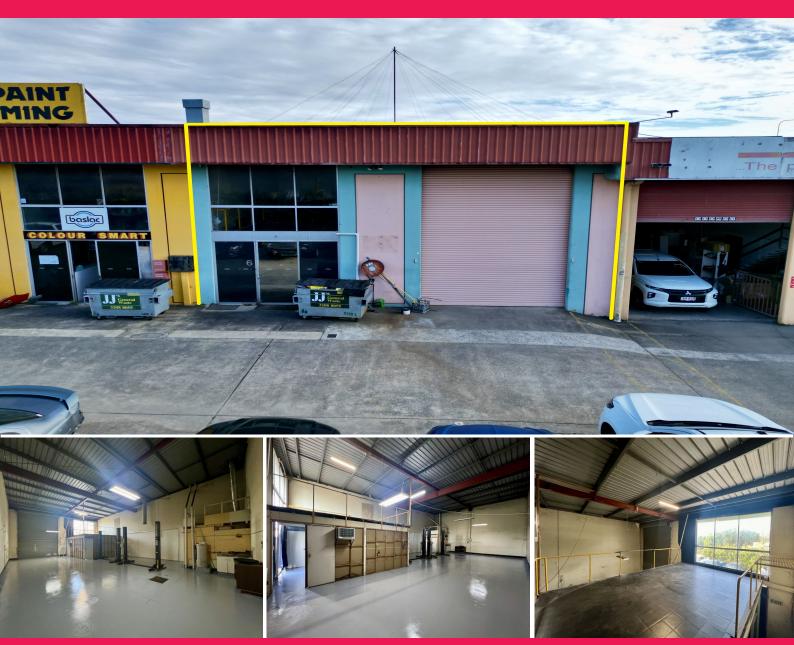

## 6/34 Old Pacific Highway, Yatala QLD 4207

## VACANT WAREHOUSE READY TO OCCUPY

? Total area 182sqm

- ? Warehouse with container height roller door
- ? Freshly painted floor
- ? Small office
- ? Kitchenette
- ? Own amenities
- ? 3 Phase power
- ? Onsite car parking
- ? Easy access to M1

Yatala is a suburb in the outer northern area of City of Gold Coast Region in Queensland, Australia. With a boundary stretching from Yatala and Stapylton in the north to Tallebudgera Valley and Coolangatta in the south, City of Gold Coast (City) planners are helping to create a city internati Industrial FOR SALE \$660,000 + GST 182sqm