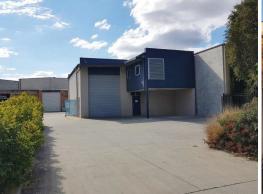

? Two (2) freestanding units for lease totalling 315m?\*

? Unit 1 - 170m? | Unit 2 - 145m?\*

? Completely concreted 822m? site

? Ample on-site car parking

? E4 General Industrial

? Available July 2024

Contact Daniel Krobot on 0411