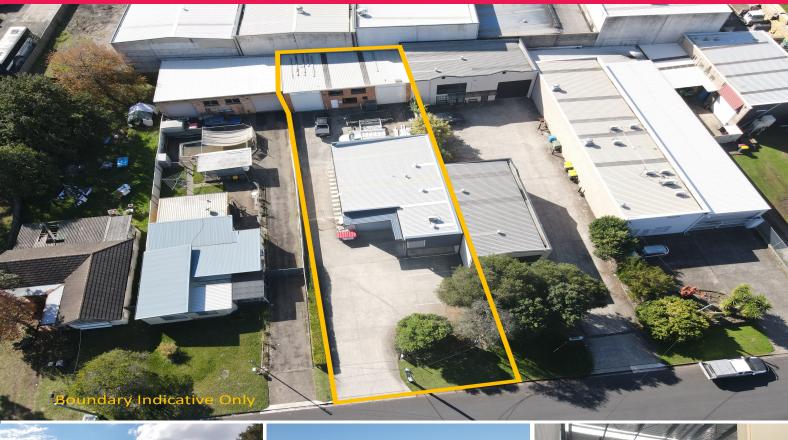

# Unique Leasing Opportunity | Two Freestanding Units on a 822m?\* Site

Ideally located on Louise Avenue, which is easily accessed from both Lancaster Street and Stanley Road. The subject property provides direct access to the M5 & M7 Motorways via the Brooks Road on-ramp. Minutes walking distance to Ingleburn Railway Station.

? Two (2) freestanding units for lease totalling 315m?\*

? Unit 1 - 170m? | Unit 2 - 145m?\*

? Completely concreted 822m? site

? Ample on-site car parking

? E4 General Industrial

? Available July 2024

Contact Daniel Krobot on 0411