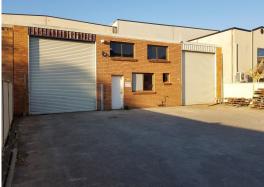

? Two (2) freestanding units for lease totalling 315m?\*

? Unit 1 - 170m? | Unit 2 - 145m?\*

? Completely concreted 822m? site

? Ample on-site car parking

? E4 General Industrial

? Available July 2024

Contact Daniel Krobot on 0411