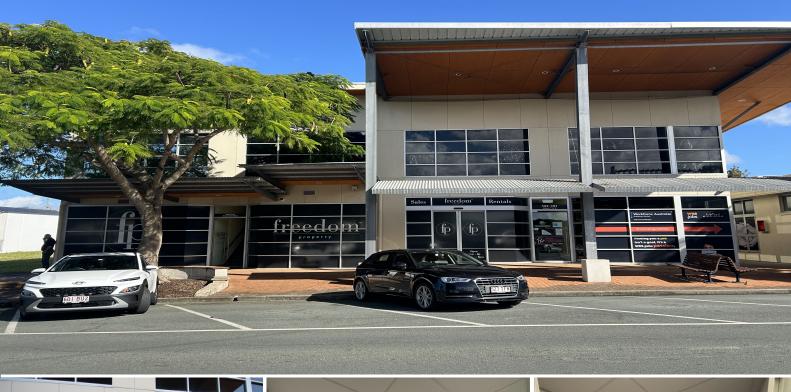

6/137-151 Bloomfield Street, Cleveland QLD 4163

## **High-Quality First Floor Office Space in Cleveland CBD**

RWC Bayside is pleased to present Suite 6/137-151 Bloomfield Street, Cleveland to market For Lease.

This 86sqm\* first floor suite includes ducted air-conditioning, carpet floor coverings and is configured to provide 2 large open-plan work areas and 2 partitioned offices.

Located on busy Bloomfield Street with the bonus of dual access from John Street, this bright tenancy is part of a secure building and includes 4 exclusive-use car parks.

Features include:

- Carpet floor coverings
- Ducted air-conditioni