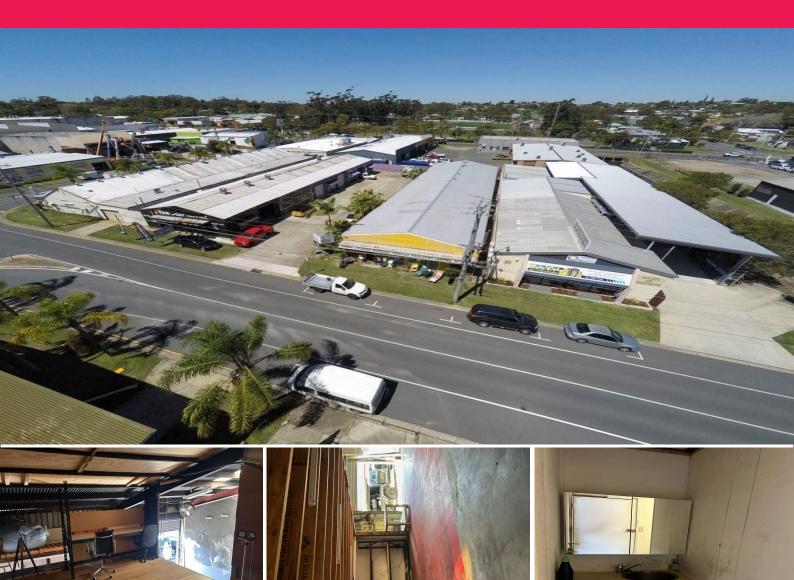

1a/21 High Street, Kippa-ring QLD 4021

## 90M2 INDUSTRIAL WAREHOUSE

Located in Kippa Ring, this light industrial warehouse has now become available for lease in this tightly held business and commercial precinct.

Constructed of iron, this 90m2 premises consists of a variety of long term tenants. Each has their own side entry point via roller door access and driveway access that runs the length of the building

Whether you are looking for a great storage option or to open the doors on your business venture; this property is the perfect premises to occupy for your own business.

Industrial FOR LEASE \$12,750pa + Outgoings + GST 90sqm