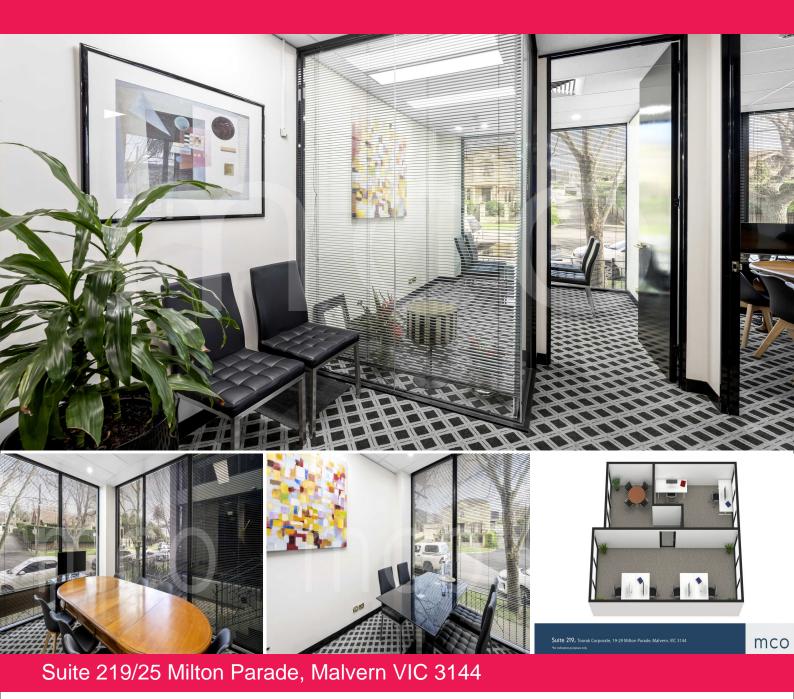

## Functional Bright Suite in Heart of Malvern with Onsite Car Park.

Surrounded by lush green vistas and located in the heart of Malvern, Suite 219 at Toorak Corporate provides a functional floor plan designed to elevate workflow and a rare reserved car space included.

Suite 219 features:

- Private reception ideal for greeting clients
- Two executive offices that promote productivity
- Glass partitions that allow light to flow freely
- Floor-to-ceiling windows showcasing views of Milton Parade
- One secure undercover reserved car parking space included