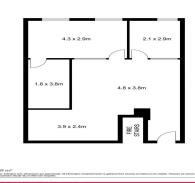

## It features:

- \* Approx. 59m2
- \* Two partitioned rooms and one board room and one manager room.
- \* Reception plus open area
- \* Prime Location Close to Town Hall, Hyde Park, QVB
- \* Secure and exceptionally well maintained building