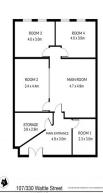

- Approx. internal area 91sqm
- Dry Furnished Kitchenette
- Shared Bathroom facilities
- One valuable secure parking and loading dock available in building
- Friendly and professional professionally building manager onsite
- 24/7 CCTV & Security in building

\*Photos and floorplan a

Offices FOR SALE \$585,000 91sqm