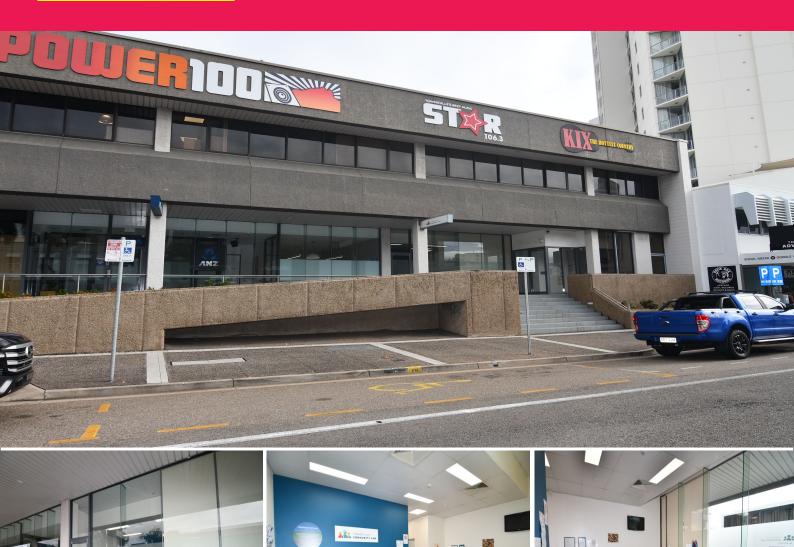

## Ground floor CBD offices with functional fit out & parking

This fully fitted ground-level office suite is available for lease from August 2024 and features:

? 167 sqm floor area

? Large reception & waiting area

? 5 large private offices

? Open plan work area

? Dedicated kitchen facilities

? Two dedicated bathrooms, including one disabled friendly

? Disabled access

? Attractive glass frontage with ample natural light

? 2 secure on-site car spaces available

Rental: \$4,175 per mont

Offices

FOR LEASE

\$4,175 per month + GST

167sqm

Ray White. Commercial

Townsville