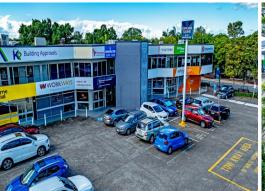

4/26-28 Redland Bay Road, Capalaba QLD 4157

## 94sqm\* First Floor Office Suite in Capalaba CBD

RWC Bayside is pleased to present Suite 4/26-28 Redland Bay Road, Capalaba to market For Lease.

Ideally located on highly sought-after Redland Bay Road, this first level office has direct access to a shared internal lift, kitchen amenities and common area restrooms, and has the convenience of dual-street access with parking at the front and rear.

Features include:

- ? Front reception area, 3 private offices and 2 large open-plan work spaces  $\,$
- ? Carpeted flooring throughout
- ? Front and rear parkin

Offices
FOR LEASE
\$3,250 ^ Gross PCM + GST
94sqm