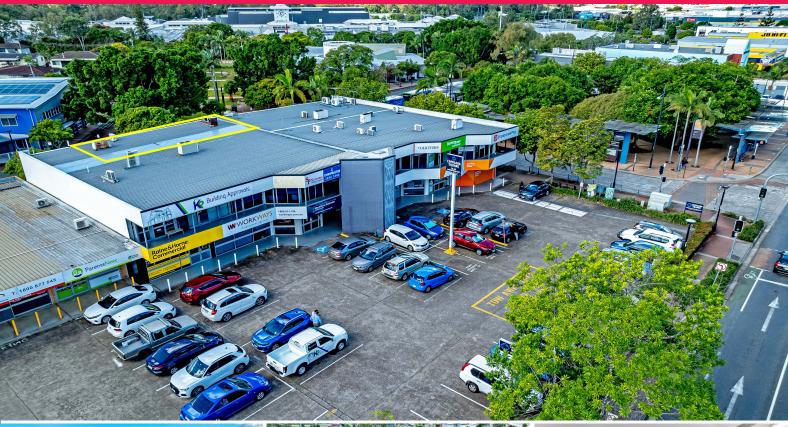

4/26-28 Redland Bay Road, Capalaba QLD 4157

## 94sqm\* First Floor Office Suite in Capalaba CBD

RWC Bayside is pleased to present Suite 4/26-28 Redland Bay Road, Capalaba to market For Lease.

Ideally located on highly sought-after Redland Bay Road, this first level office has direct access to a shared internal lift, kitchen amenities and common area restrooms, and has the convenience of dual-street access with parking at the front and rear.

Features include:

- ? Front reception area, 3 private offices and 2 large open-plan work spaces  $\,$
- ? Carpeted flooring throughout
- ? Front and rear parkin

Offices
FOR LEASE
\$3,250 ^ Gross PCM + GST
94sqm