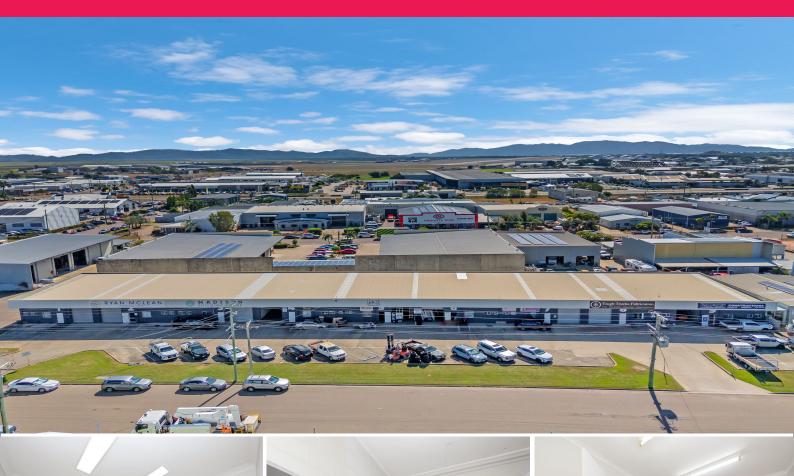

Positioned in the heart of Garbutt with close proximity to "Domain" Bulky goods and to all the commercial/ industrial users. The benefits speak for themselves to locate your business within this complex.

The warehouses are 183 m2 with a recent refurbishment undertaken on the building's facade. Each warehouse allows for their own facilities and high clearance clear span warehousing. Each unit has their own level of fit out but the majority offer a small partitioned office and access to the r