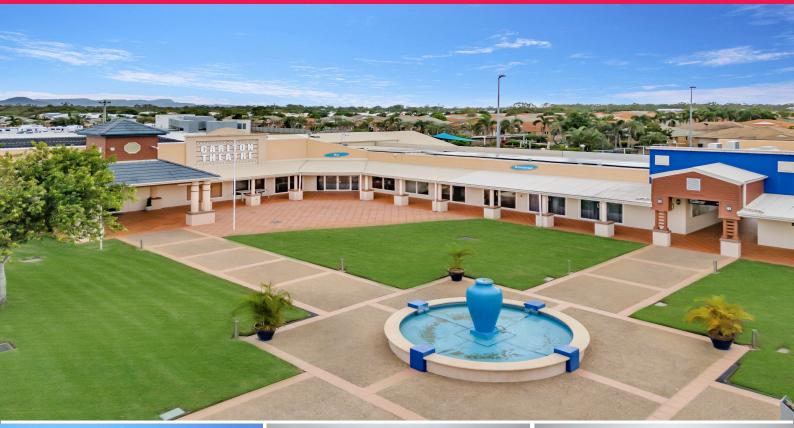

## Restaurant & Bar opportunity within Townsvilles premier retirement village

This is a terrific opportunity for an astute operator to take over the restaurant, bar, and kitchen facility at Carlyle Gardens Retirement Village.

Carlyle Gardens has been established for 22 years on the western side of Townsville. It includes 457 standalone residences and some 650 permanent residents on-site.

Features include:

- ? 510 sqm floor area
- ? Fully air-conditioned bar & bistro
- ? Fully equipped commercial kitchen
- ? Cold room & freezer f