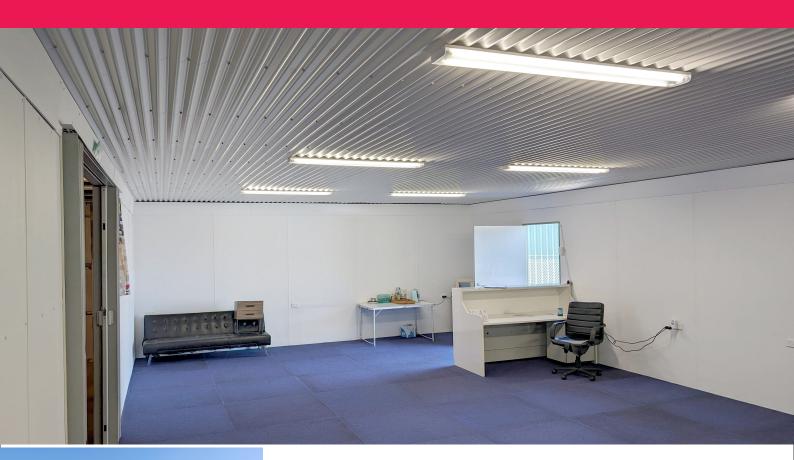

## :: AIR CONDITIONED OFFICE SPACE IN CALLEMONDAH - A RARE FIND ...

 $:: \mbox{Air}$  conditioned office space opposite the Gladstone Airport in Callemondah

- :: Adjacent to Coochie Hydrogreen Lawn Services tenancy
- :: Sliding door access to carpark
- :: Secured common area with sliding lockable gate
- :: Off street parking
- :: A great basic office for a local business requiring additional space
- :: Competitive rate and leasing terms
- :: Office area contains 66 square metres (approximately)
- :: Available for leasing from 1st August 2024