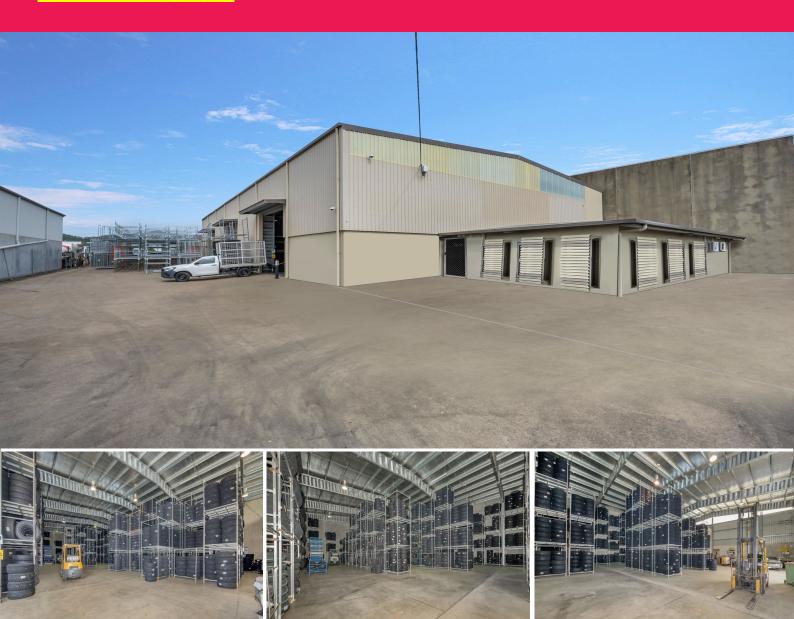

## Standalone high clearance warehouse

Available from July 2024, this modern freestanding warehouse features:

- ? Warehouse area: 941 sqm
- ? Fully fitted office area: 115 sqm
- ? Land Area: 2018 sqm
- ? Fully concreted site
- ? Ample on-site parking and laydown area
- ? Zoned Medium Impact Industry
- ? Gantry Crane Provision