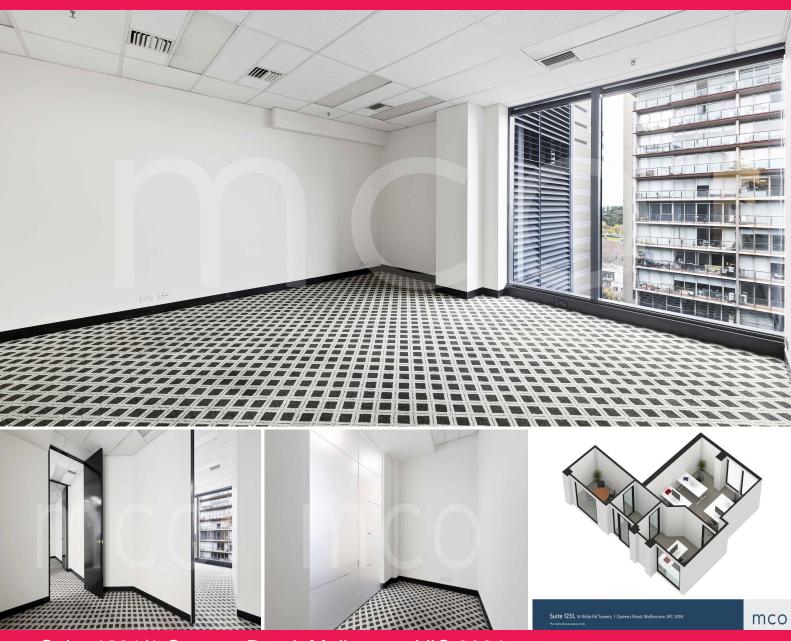

## Established Business. Expansive **Impressive** Workspace for Windows.

Located on the twelfth floor of the iconic St Kilda Rd Towers, Suite 1231 boasts a thoughtfully designed floorplan in a highly desirable location.

Suite 1231 features:

- Private entry area
- Three executive offices with natural light
- Option for a meeting room or open-plan workspace
- Ideal for a team of up to six people
- Abundance of natural light from floor-to-ceiling windows