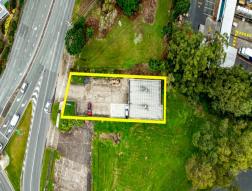

This  $809 \text{sqm}^*$  allotment is located on the intersection of Old Cleveland Road and Redland Bay Road and benefits from  $60,000^*$  vehicles passing each day.

Retail

FOR SALE

Expression of Interest

210sqm