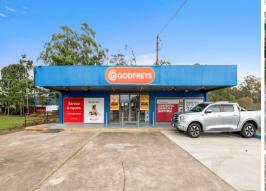

### Features include:

- 210sqm\* freestanding building on a 809sqm\* allotment
- Showroom fitout with air-conditioning, ceiling tiles and flat-panel lighting
- 150m\* from Bunnings
- <1km from Capalaba Pa