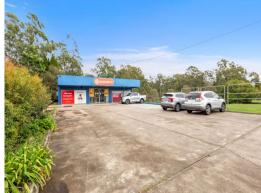

### Features include:

- 210sqm\* freestanding building on a 809sqm\* allotment
- Showroom fitout with air-conditioning, ceiling tiles and flat-panel lighting
- 150m\* from Bunnings
- <1km from Capalaba Pa