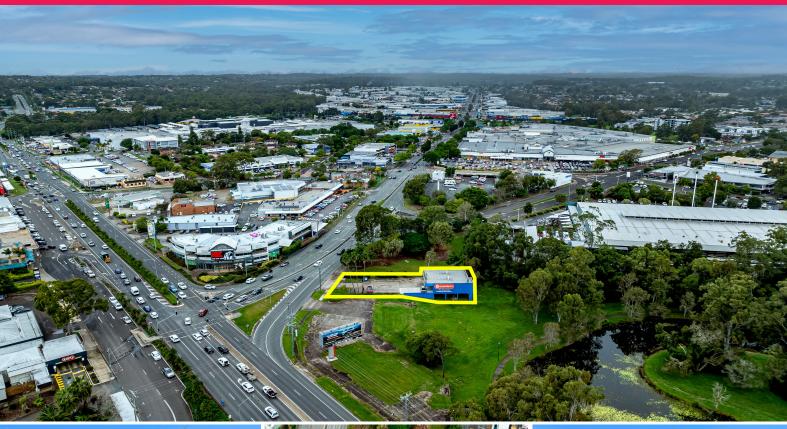

# 3 Redland Bay Road, Capalaba QLD 4157

# Freestanding Showroom on 809sqm\* Allotment at Key Intersection

RWC Bayside is pleased to present 3 Redland Bay Road, Capalaba to market For Sale via expressions of interest closing Thursday 4th July, 4pm.

This  $809 \text{sqm}^*$  allotment is located on the intersection of Old Cleveland Road and Redland Bay Road and benefits from  $60,000^*$  vehicles passing each day.

Retail

FOR SALE

Expression of Interest