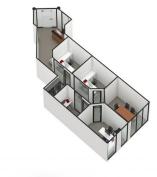

## Executive Suites & Private Entry. Ideal Owner Occupier Opportunity.

Positioned in the iconic Exchange Tower located in the heart of Melbourne's thriving financial and legal precinct, Suite 1104 offers the ideal purchasing opportunity for an established business. Boasting a thoughtfully designed floor-plan ideal for up to 8 people, this suite also features:

- Private reception area ideal for greeting clients
- Two spacious executive offices with floor-to-ceiling windows
- Three additional executive offices with option for meeting room/s
- Impressive views of Melbourne CBD and Little Collins Street
- Located on Level 11

As a valued tenant of t

Offices
FOR SALE
Contact Agent.
65.5sqm

DEAGUE GROU

Melbourne Commercial

Office Sales & Leasing