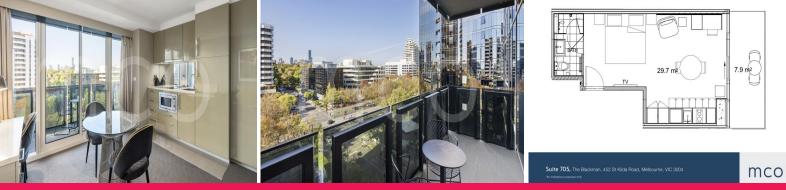

### Apartment 705/452 St Kilda Road, Melbourne VIC 3004

#### Invest in a CBD Fringe Apartment. Secure Lease. Impressive Views.

Expand your investment portfolio with Apartment 705 at The Kinson. Providing sweeping views over the leafy St Kilda Rd from a private balcony, this spacious one bedroom, one bathroom apartment offers a prime location on the fringe of Melbourne CBD. This investment features:

- Existing 5-year lease currently returning \$12,397.08 per annum with a CPI Review in May 2025 and 2026

- Investment opportunity perfect for SMSF
- 4 x 5-year options
- Kitchen with full amenity
- Generous sized ?hotel' style bathroom and shower
- Separate lounge/living area
- Priced to sell quickl