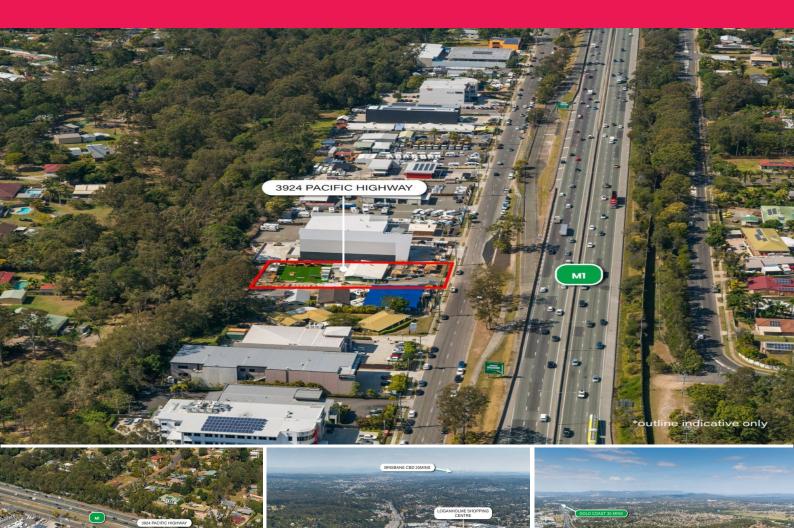

## 2,170sqm Display Yard With Massive Highway Exposure

- \* 31 metre Highway Frontage
- \* Numerous Potential Uses
- \* Approved Open Air Display
- \* Close to Regional Shopping Centre
- \* On M1/Pacific Highway, 140,000 Cars Per Day (approx.)
- \* Great Parking

LEASE RATE: Contact Exclusive Agent Bruce Webster on 0408 551 858

LAND AREA: 2,170 sqm BUILDING SPACE: 250 sqm

## Location

Located approximately 29kms south east of the Brisbane CBDin the Brisbane to Gold Coast corridor, this area has s

Showrooms/bulky Goods

FOR LEASE

250sqm

Contact Exclusive Agent Bruce Webster