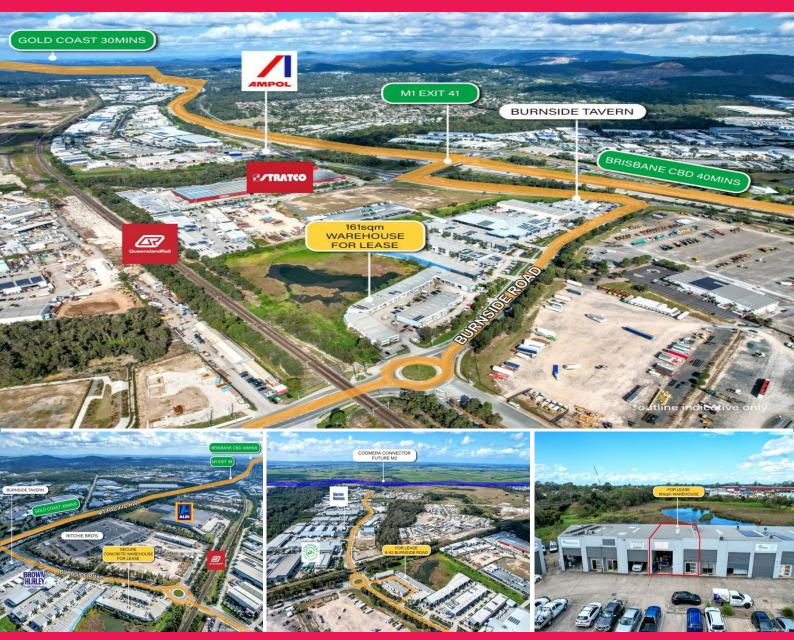

## LJ Hooker Commercial

8/42 Burnside Road, Ormeau QLD 4208

## 161sqm Secure Concrete Warehouse: Brisbane-Gold Coast M1 Corridor, Exit 41

- \* Secure Tilt-Panel Warehouse For Lease
- \* A/C to Reception, Kitchen & Offices
- \* Warehouse clears 5.4m to 6.2m
- \* Main roller clears 4.5h x 3.8w
- \* Rear Roller to Concrete Patio
- \* 4 onsite Car Parks allocated
- \* Will Lease Fast!

LEASE RATE: Contact Exclusive Agent GROUND FLOOR GBA: 161sqm ADDITIONAL FIRST FLOOR OFFICE: 33sqm BONUS REAR CONCRETE PAT Industrial

FOR LEASE

Contact Exclusive Agent

161sqm

John Barter

0418 632 326

jbarter@ljhbrisbane.com.au