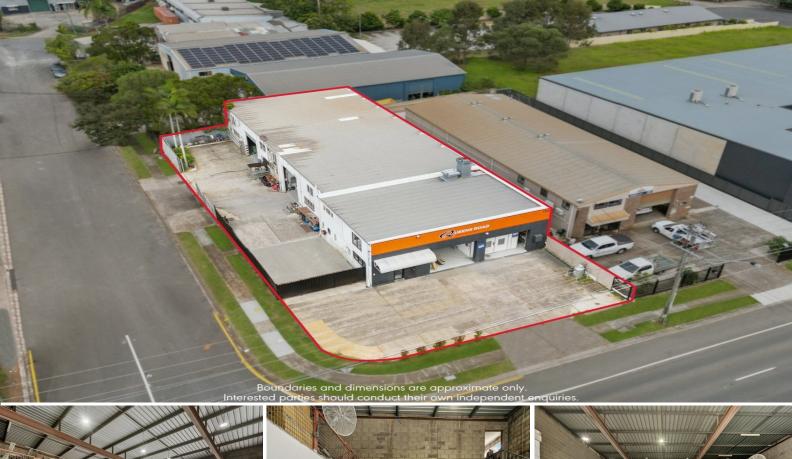

#### 153 Queens Road, Kingston QLD 4114

#### 630sqm Freestanding Industrial Building On 1,077sqm Land\*

- \* Multiple Roller Doors: 2x Front & 2x Side
- \* Onsite grease trap
- \* Potential for 2-3 tenancies (original was 3 tenancies)
- \* Ample space for warehousing & distribution
- \* Potential for mechanical or panel shop existing spray booth stays
- \* Approx. internal height 4.7m 5.8m
- \* Approx. 16x carparks or hardstand area
- \* Well located between Brisbane and the Gold Coast
- \* Close proximity to M1 Highway
- \* 5 mins to Logan Motorway & 5 mins to M1/Pacific Highway
- \* Zoned Mixed Use Industry

GROUND FLOOR: 550sqm\* TOTAL BUILDING AREA: 63 Industrial FOR LEASE Contact Exclusive Agents 630sqm