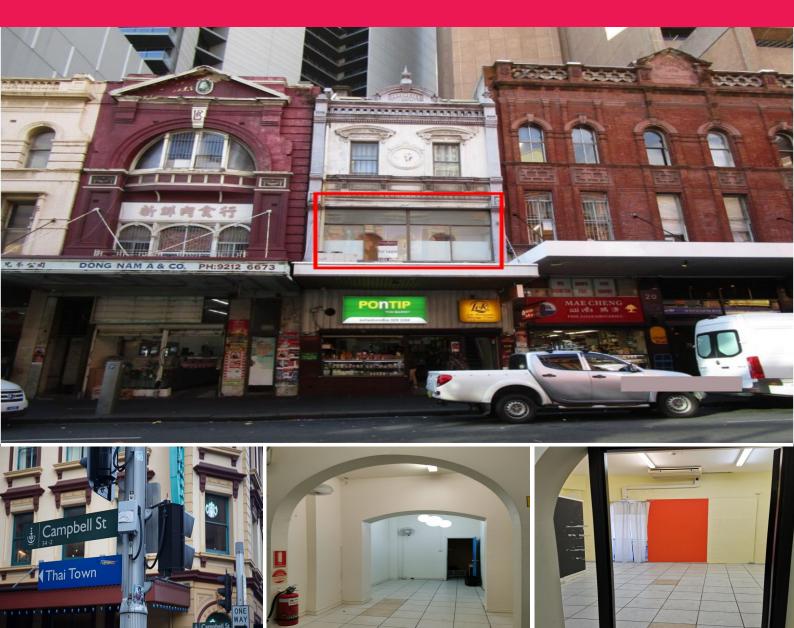

## Level 1/16 Campbell Street, Haymarket NSW 2000

## Thrive in the Heart of Thai Town

Phone enquiries - please quote property ID 34045.

Level 1, 16 Campbell St is located in the heart of Thai Town, opposite the Capital Theatre and above the iconic Thai grocery store, Pontip. The building is strategically located minutes away from Capitol Square, World Square, Chinatown, Central Station & Campton Capital Capital

This prime location offers a great business opportunity for:

- Retail or office
- Hair or beauty salon
- Medical or wellness practice
- Showroom or studio space
- 100sqm prime real est

Retail FOR LEASE Contact Agent 100sqm