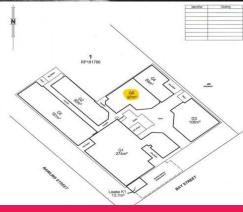

## 97M2 available now in heart of Southport!

G5 -97m2 \$36,375 + GST PA

- Ground floor
- 4x offices
- Open space
- Community amenities & kitchen
- Air-conditioned
- Underground Basement Car parking \$200 each per month + GST