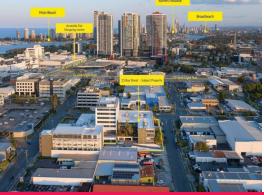

## Property Highlights:

- Full proximity card security system.
- Onsite cafe for convenience.
- Less than 300m to public transport including the Southport Tram station and bus interchange. Close to council car parks, Australia Fair Shopping Centre, Chinatown, Southport Law Courts, and Police Stat