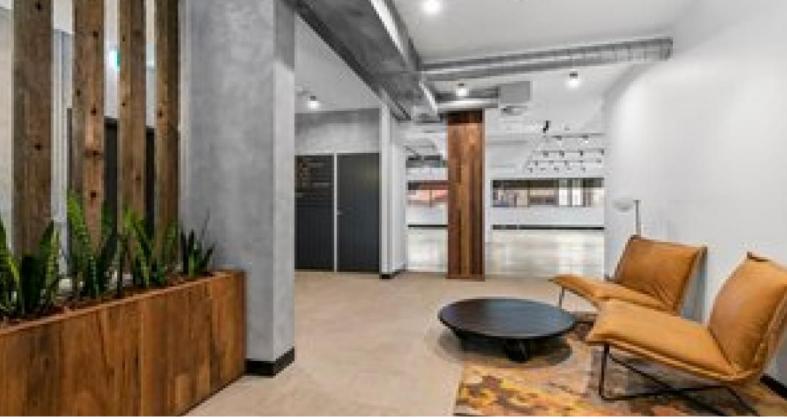

## **Ground Office In Surry Hills For Lease**

- \* Approx. 136m2
- \* Asking \$7,650 plus GST per month
- \* Use of communal boardroom & roof top terrace
- \* A minute's walk from Central station
- \* Close to all restaurants and bars

17-21 Bellevue Street consisits of ground level and five commercial office levels with a lower ground car park and communal roof top.

It is ideally positioned in the heart of Surry Hills with close proximity to restaurants, cafes, and is only 300 meters to Central Station.