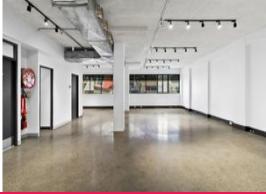

## **Ground Office In Surry Hills For Lease**

- \* Approx. 136m2
- \* Asking \$7,650 plus GST per month
- \* Use of communal boardroom & roof top terrace
- \* A minute's walk from Central station
- \* Close to all restaurants and bars

Retail

FOR LEASE

\$7,650 plus GST pm

136sqm