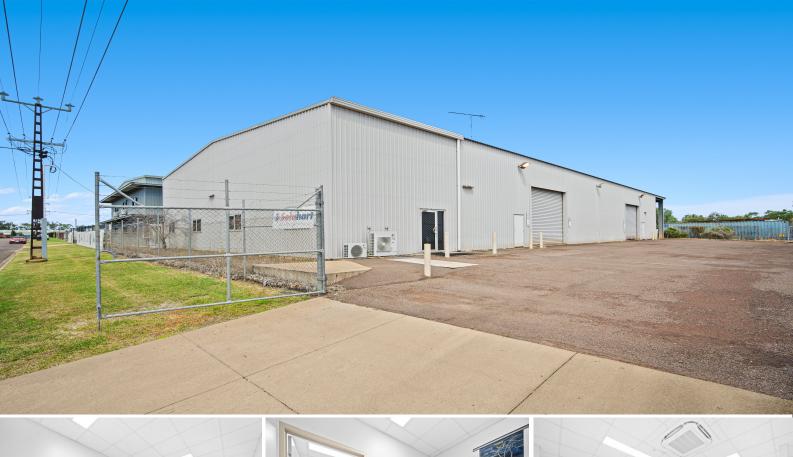

## For Lease or Sale: Prime Industrial Property at 13 Nebo Road, East Arm

Phone enquiries - please quote property ID 32160.

Discover the perfect industrial property for your business needs at 13 Nebo Road, East Arm. This expansive property boasts a total land area of 1925 sqm, offering a versatile space that can accommodate a wide range of industrial activities.

Above the office, the mezzanine level also covers 125 sqm, providing additional space that can be utilized for storage or additional office space as required. The property's warehouse, measuring 715 sqm, is designed for functionality and convenience. It includes separate male and female toile