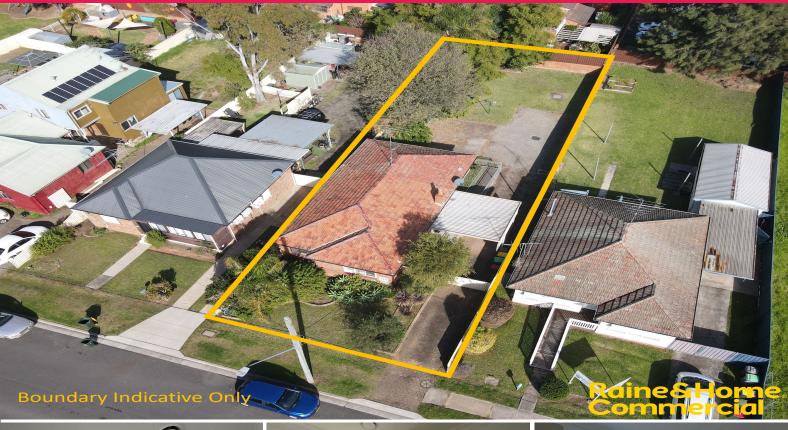

## **Prime Commercial Cottage Available For Lease**

The subject property is located on Dumaresq Street and is easily accessible from Moore Oxley Street. Located within 400 metres to all the essential services and amenities of the Campbelltown CBD.

- ? Commercial cottage totalling 135m?\*
- ? Site area of 633m?\*
- ? Well fitted out with multiple rooms
- ? Internal amenities and kitchenette
- ? Disabled access
- ? Ample on site parking
- ? Ideal for medical, NDIS or community groups