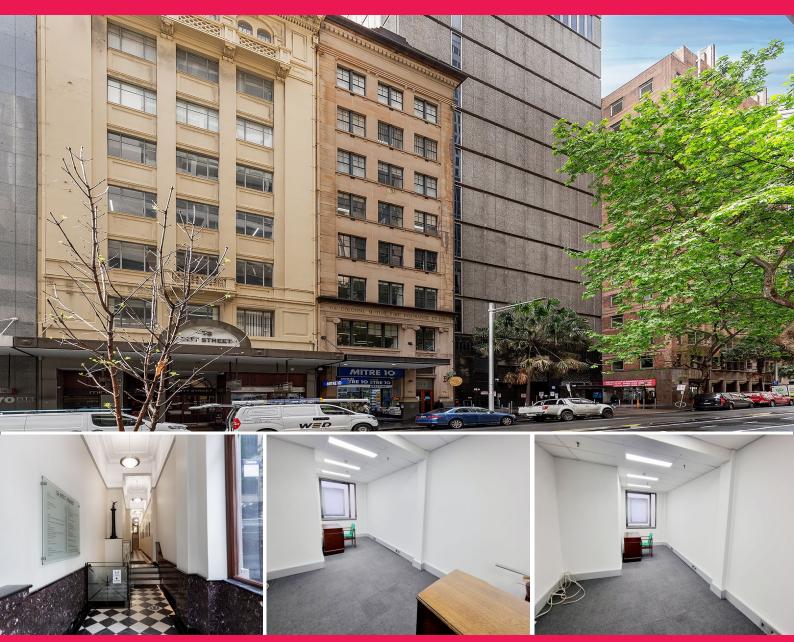

## 7/74 Pitt Street

74 Pitt Street is a strata - titled commercial office building with historic listing located on the Eastern side of Pitt Street between Martin Place and Hunter Street opposite Angel Place. Inspect by appointment only.

- Refurbished open plan office suite now available for lease
- Freshly painted with new carpet tiles throughout
- Good natural light and on floor amenities
- Convenient to Wynyard and Martin Place stations

Offices FOR LEASE \$695 psm pa Neg. 33sqm