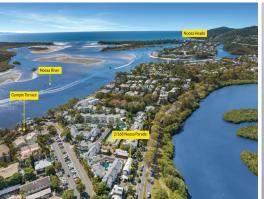

Positioned just 100m\* from the picturesque Noosa riverfront, this ground floor strata property, with long standing tenants Noosa parade Dental Care, offers a low risk asset for the successful purchaser.